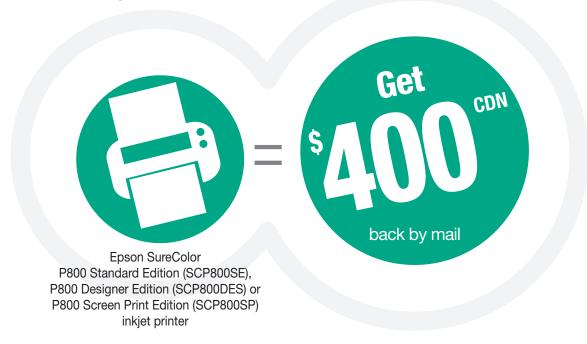

# Mail-in rebate

Purchase an Epson SureColor® P800 Standard Edition (SCP800SE), P800 Designer Edition (SCP800DES) or P800 Screen Print Edition (SCP800SP) inkjet printer

and receive the following back by mail:

#### **STEP 1: MAKE YOUR PURCHASE:**

Purchase an Epson SureColor P800 Standard Edition (SCP800SE), P800 Designer Edition (SCP800DES) or P800 Screen Print Edition (SCP800SP) inkjet printer between January 1, 2017 and January 31, 2017. Fill out this coupon completely. Claims with incomplete information will not be fulfilled.