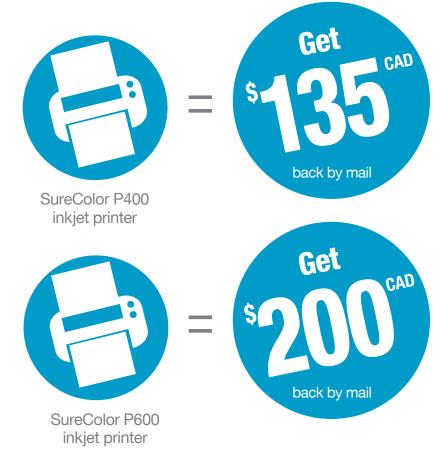

# Mail-in rebate

### Purchase a SureColor® P400 or P600 inkjet printer, and receive the

following back by mail: