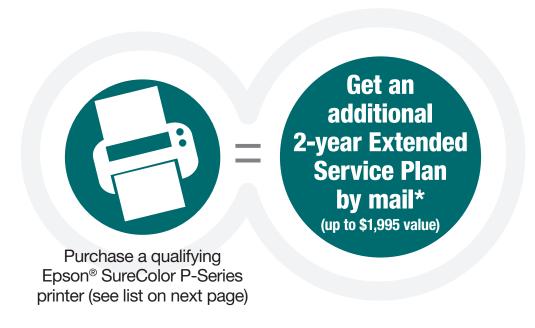

# Mail-in offer

Get a total of 3 years of coverage on qualifying SureColor® P-Series printers (see list on next page). Purchase the printer between January 1, 2019 and January 31, 2019 and receive an additional 2-year Extended Service Plan (for the printer purchased) by mail\*.

### **STEP 1: MAKE YOUR PURCHASE:**

Purchase a qualifying Epson SureColor P-Series printer between January 1, 2019 and January 31, 2019. Fill out this coupon completely. Claims with incomplete information will not be fulfilled.