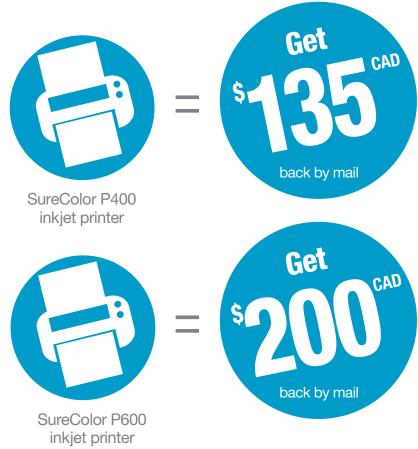

## Purchase a SureColor® P400 or P600 inkjet printer, and receive the

following back by mail:

CLAIMS MUST BE POSTMARKED WITHIN 30 DAYS FROM THE PURCHASE DATE.
PRODUCT MUST BE PURCHASED BETWEEN 6/1/17 AND 6/30/17.

#### **STEP 1: MAKE YOUR PURCHASE:**

Purchase a SureColor P400 or P600 inkjet printer, between June 1, 2017 and June 30, 2017. Fill out this coupon completely. Claims with incomplete information will not be fulfilled.