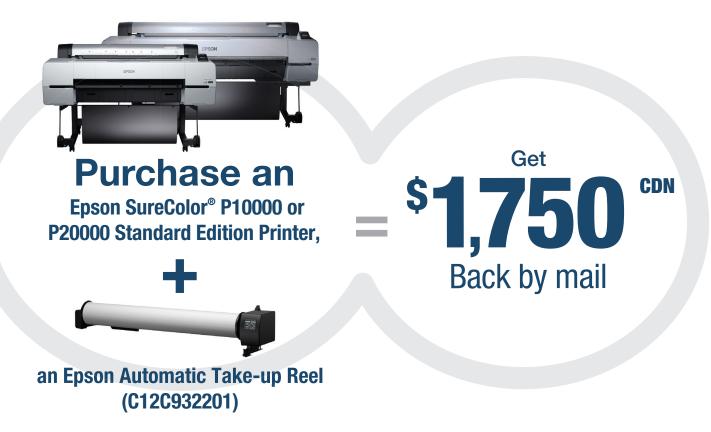

# Mail-in rebate

#### STEP 1: MAKE YOUR PURCHASE:

Purchase a SureColor P10000 or P20000 Standard Edition Printer together with an Epson Automatic Take-up Reel (C12C932201) from September 1, 2016 through September 30, 2016. Fill out this coupon completely. Claims with incomplete information will not be fulfilled.

## **STEP 3: WRITE YOUR SERIAL NUMBERS:**

Epson SureColor P10000 or P20000 Standard Edition Printer serial number

Epson Automatic Take-up Reel serial number