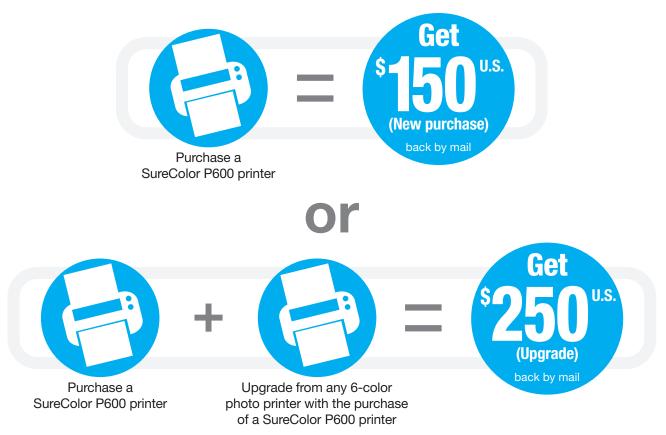

# Mail-in rebate

Purchase a SureColor<sup>®</sup> P600 printer, or upgrade from any brand of 6-color photo printer, between February 1, 2018 and February 28, 2018 and receive the following back by mail:

#### STEP 1: MAKE YOUR PURCHASE:

Purchase a SureColor P600 printer, or upgrade from any brand of 6-color photo printer with the purchase of a SureColor P600 printer, between February 1, 2018 and February 28, 2018. Fill out this coupon completely. Claims with incomplete information will not be fulfilled.

Select offer: □ \$150 or □ \$250