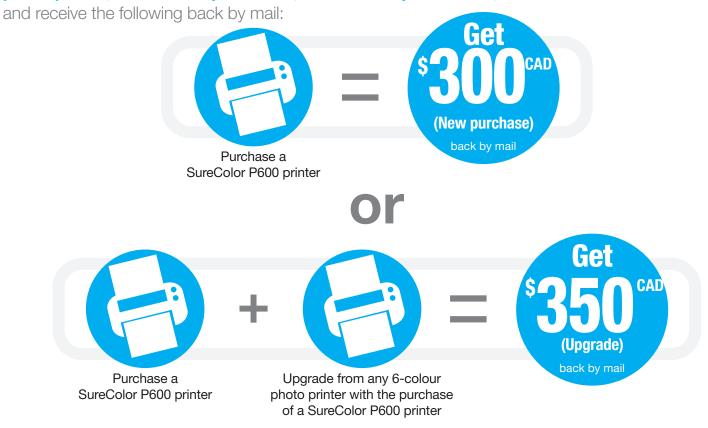

# Mail-in rebate

Purchase a SureColor® P600 printer, or upgrade from any brand of 6-colour photo printer, between September 1, 2018 and September 30, 2018

SURECOLOR PRINTER MUST BE PURCHASED BETWEEN 9/1/2018 AND 9/30/2018. CLAIMS MUST BE POSTMARKED WITHIN 30 DAYS FROM THE PURCHASE DATE.

### **STEP 1: MAKE YOUR PURCHASE:**

Purchase a SureColor P600 printer, or upgrade from any brand of 6-colour photo printer with the purchase of a SureColor P600 printer, between September 1, 2018 and September 30, 2018. Fill out this coupon completely. Claims with incomplete information will not be fulfilled.