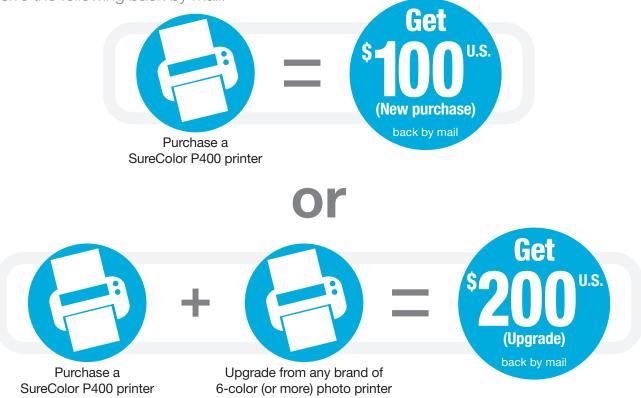

# Mail-in rebate

Purchase a SureColor<sup>®</sup> P400 printer, or purchase a SureColor P400 printer and upgrade from any brand of 6-color (or more) photo printer, between March 1, 2018 and March 31, 2018 and receive the following back by mail:

#### STEP 1: MAKE YOUR PURCHASE:

Purchase a SureColor P400 printer, or purchase a SureColor P400 printer and upgrade from any brand of 6-color (or more) photo printer, between March 1, 2018 and March 31, 2018. Fill out this coupon completely. Claims with incomplete information will not be fulfilled.