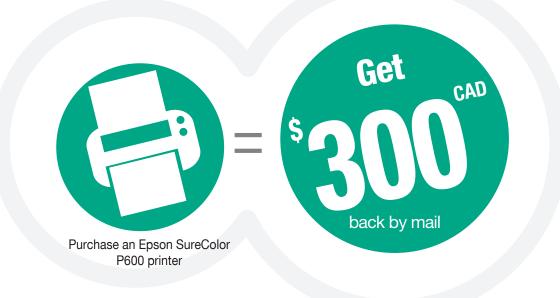

# Purchase an Epson SureColor<sup>®</sup> P600 printer between May 1, 2019 and May 31, 2019,

and receive the following back by mail:

#### **STEP 1: MAKE YOUR PURCHASE:**

Purchase an Epson SureColor P600 printer between May 1, 2019 and May 31, 2019. Fill out this coupon completely. Claims with incomplete information will not be fulfilled.