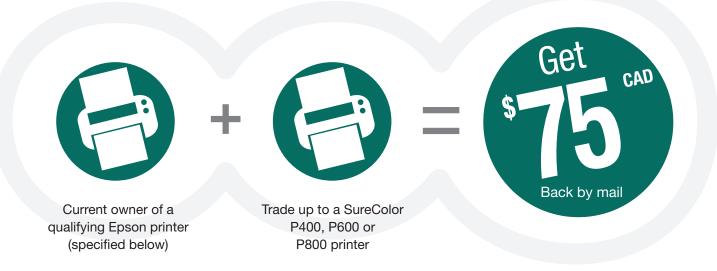

# Mail-in rebate

Current owners of a qualifying Epson<sup>®</sup> inkjet printer who purchase a SureColor<sup>®</sup> P400, P600 or P800 printer between April 1, 2017 and April 30, 2017 can receive the following rebate back by mail:

#### **STEP 1: MAKE YOUR PURCHASE:**

Trade up from your qualifying Epson printer with the purchase of a **SureColor P400, P600 or P800 printer** between April 1, 2017 and April 30, 2017. Fill out this coupon completely. Claims with incomplete information will not be fulfilled.