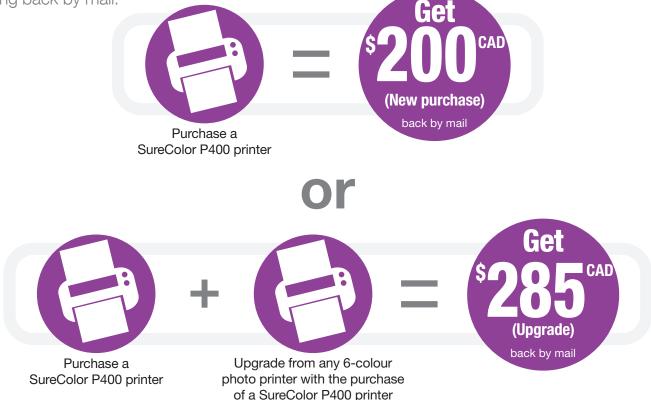

# Mail-in rebate

Purchase a SureColor® P400 printer, or upgrade from any brand of 6-colour photo printer, between September 1, 2018 and September 30, 2018 and receive the following back by mail:

#### **STEP 1: MAKE YOUR PURCHASE:**

Purchase a SureColor P400 printer, or upgrade from any brand of 6-colour photo printer with the purchase of a SureColor P400 printer, between September 1, 2018 and September 30, 2018. Fill out this coupon completely. Claims with incomplete information will not be fulfilled.

Select offer: □\$200 or □\$285