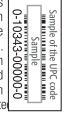

#### STEP 2: ATTACH YOUR RECEIPT AND UPC CODES:

Attach a copy of your dated store receipt or invoice with purchases circled and the original or a copy of the UPC codes from the qualifying product(s).