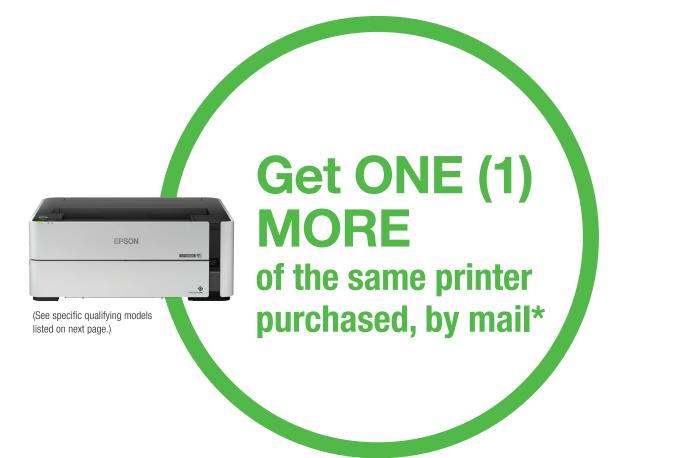

Purchase ten (10) of the same qualifying Epson Business SuperTank printers between July 1, 2023 and September 30, 2023 and receive one (1) more of the same printer purchased, by mail\*.

# Rebate

#### **MAKE YOUR PURCHASE:** STEP 1:

Purchase ten (10) gualifying Epson Business Supertank printers between July 1, 2023 and September 30, 2023. Fill out this coupon completely. Claims with incomplete information will not be fulfilled.