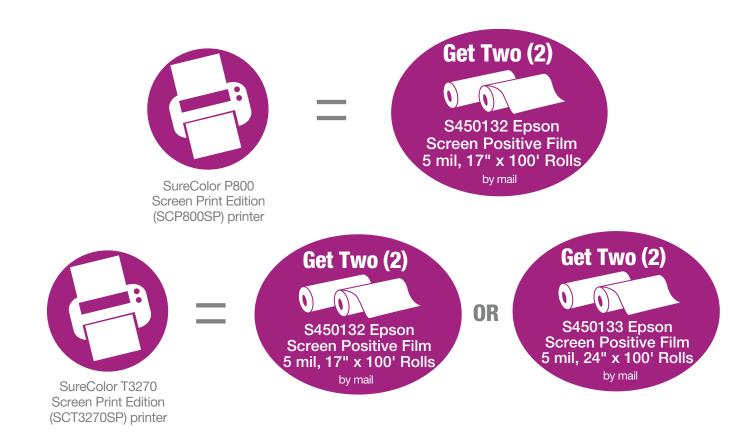

### Purchase a qualifying SureColor® Screen Print Edition printer

and receive two rolls of Epson® Screen Positive Film media by mail.

#### **STEP 1: MAKE YOUR PURCHASE:**

Purchase an Epson Screen Print Edition printer between November 1, 2016 and November 30, 2016 and receive two (2) rolls of Screen Positive Film media by mail. Fill out this coupon completely. Claims with incomplete information will not be fulfilled.

#### STEP 3: WRITE YOUR SERIAL NUMBER AND QUANTITY PURCHASED:

| For multiple printer purcha                                                                                       | ases, please complete or                                                   | ne claim fo                          | rm and a                      | ttach a list of       | serial numbe                   | ers.                           |
|-------------------------------------------------------------------------------------------------------------------|----------------------------------------------------------------------------|--------------------------------------|-------------------------------|-----------------------|--------------------------------|--------------------------------|
| Printer Model                                                                                                     | Serial Number                                                              |                                      |                               | Quantity<br>Purchased | <b>17" Film (2)</b><br>S450132 | <b>24" Film (2)</b><br>S450133 |
| SureColor P800 Screen Print (SCP800SP) printer                                                                    |                                                                            |                                      |                               |                       |                                |                                |
| SureColor T3270 Screen Print (T3270SP) printer                                                                    |                                                                            |                                      |                               |                       |                                |                                |
|                                                                                                                   |                                                                            |                                      |                               |                       |                                |                                |
| STEP 4: PLEASE PRINT                                                                                              | CLEARLY:                                                                   |                                      |                               |                       |                                |                                |
| Rebate cheques will be made onl                                                                                   | y in the name of the requestor:                                            | Mr. 🖵 Ms.                            | ☐ Mrs.                        |                       |                                |                                |
|                                                                                                                   |                                                                            |                                      |                               |                       |                                |                                |
| First Name<br>(Name must match the name listed on t                                                               | MI Last Name he original store receipt/invoice.)                           |                                      |                               |                       |                                |                                |
| Title                                                                                                             | Company                                                                    |                                      |                               |                       |                                |                                |
| Address Business 🖵                                                                                                | Residence 🖵                                                                |                                      |                               |                       |                                |                                |
| City                                                                                                              |                                                                            | Province                             |                               | Postal Code           |                                |                                |
| Daytime Phone                                                                                                     | Place of Purchase                                                          |                                      | Date of F                     | urchase               |                                |                                |
| ☐ I confirm that I did not make this pur                                                                          | chase for the purpose of reselling this                                    | product or any                       | component th                  | ereof.                |                                |                                |
| E-mail Address (optional) We will no                                                                              | tify you by email of the status of your                                    | rebate submiss                       | ion.                          |                       |                                |                                |
| Yes, I would like to receive promotion doing business as Epson, so that we may write to 185 Renfrew Drive, Markha | nal emails from Epson Canada. You a<br>ay send you promotional emails. You | re providing your<br>may withdraw yo | consent to E<br>ur consent at | any time. To contac   | t Epson Canada, yo             | u                              |