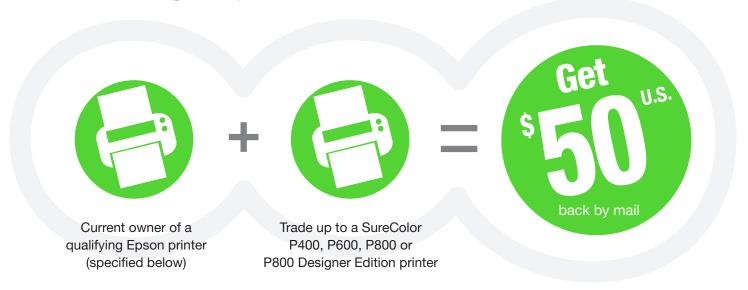

# Mail-in rebate

Current owners of a qualifying Epson® inkjet printer who purchase a SureColor® P400, P600, P800 or P800 Designer Edition printer between March 1, 2017 and March 31, 2017

can receive the following back by mail:

Currently-owned qualifying Epson products: Epson Stylus® Photo R800, R1800, R1900, R2000, R2400, R2880, R3000, 1400, 2200, Artisan® 1430 and Epson Stylus Pro 3800, 3880, 4000, 4800, 4880

SURECOLOR PRINTER MUST BE PURCHASED BETWEEN 3/1/2017 AND 3/31/2017 AND THE CUSTOMER MUST ALSO TRADE UP FROM A QUALIFYING EPSON PRINTER.

#### **STEP 1: MAKE YOUR PURCHASE:**

Trade up from your qualifying Epson printer with the purchase of a SureColor P400, P600, P800 or P800 Designer Edition printer between March 1, 2017 and March 31, 2017. Fill out this coupon completely. Claims with incomplete information will not be fulfilled.