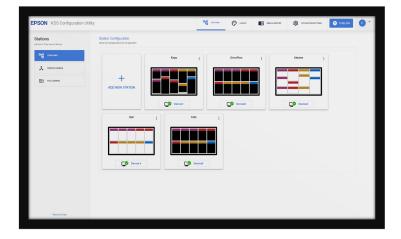

## **Easy Setup**

Versatile device support - provides flexibility to meet your staff's preferences

**Easy setup** – POS-agnostic; compatible with traditional and tablet POS systems, with no software modifications or special licenses needed; easily add your logo to multiple displays

Simple installation – versatile solution supports a variety of hardware, including all-in-one touchscreens

Simple configurator - intuitive, browser-based configurator utility is accessible from most devices with a Web browser