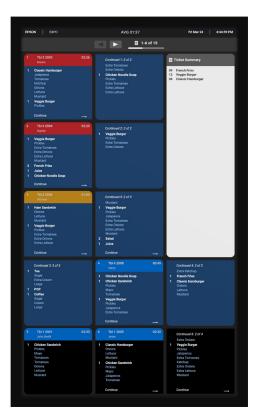

**Increase accuracy** — no more lost or illegible tickets; digital order information is routed directly to your kitchen stations

**Digitize your kitchen operations** — digitize your food prep process and help minimize paper usage

**Custom workflow support** — can be configured to support your kitchen's custom workflow; add an Epson receipt or label printer for more flexibility

**Optimize your kitchen** — with up to nine stations supported, build your optimized kitchen flow

**Easy to learn for new users** — intuitive user interface is designed for easy operation in quick-service restaurant (QSR) or smallrestaurant environments