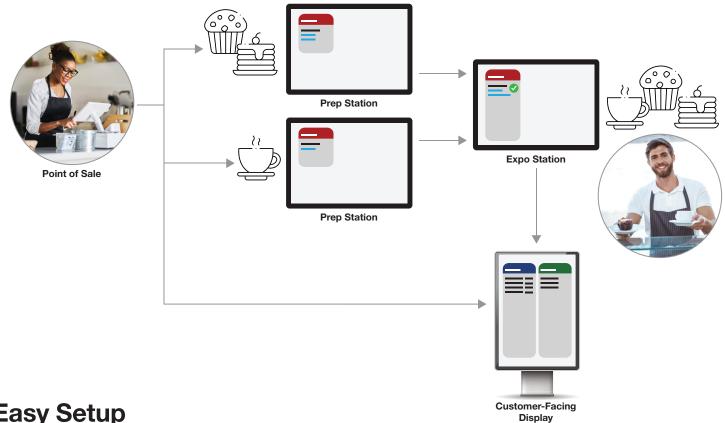

d is compatible with multiple devices. Improve kitchen communications by adding an Epson receipt or label printer.

**Increase accuracy** — no more lost or illegible tickets; digital order information is routed directly to your kitchen stations

**Digitize your kitchen operations** — digitize your food prep process and help minimize paper usage

**Custom workflow support** — can be configured to support your kitchen's custom workflow; add an Epson receipt or label printer for more flexibility

**Optimize your kitchen** — with up to nine stations supported, build your optimized kitchen flow

**Easy to learn for new users** — intuitive user interface is designed for easy operation in quick-service restaurant (QSR) or smallrestaurant environments



## Get to Know the TrueOrder KDS Workflow



## **Easy Setup**



Versatile device support - provides flexibility to meet your staff's preferences

**Easy setup** – POS-agnostic; compatible with traditional and tablet POS systems, with no software modifications or special licenses needed; easily add your logo to multiple displays

Simple installation – versatile solution supports a variety of hardware, including all-in-one touchscreens

Simple configurator - intuitive, browser-based configurator utility is accessible from most devices with a Web browser

**Engineered for reliability** – connect to your local network, no Internet connection required

## Contact:

For more information, visit www.epson.com/kitchen-display-system

Epson America. Inc. 3131 Katella Ave., Los Alamitos, CA 90720

Epson Canada Limited 185 Renfrew Drive, Mar