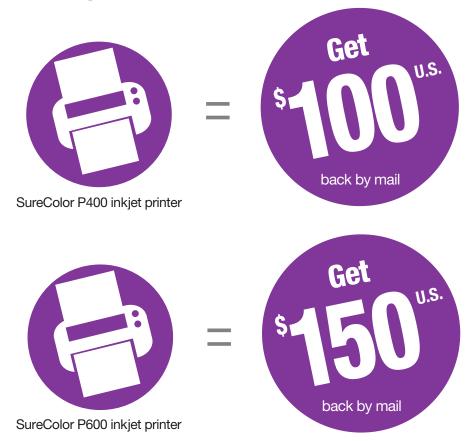

### Purchase a SureColor® P400 or SureColor P600 inkjet printer

and receive the following back by mail:

#### **STEP 1: MAKE YOUR PURCHASE:**

Purchase a SureColor P400 or SureColor P600 inkjet printer between May 1, 2017 and May 31, 2017. Fill out this coupon completely. Claims with incomplete information will not be fulfilled.