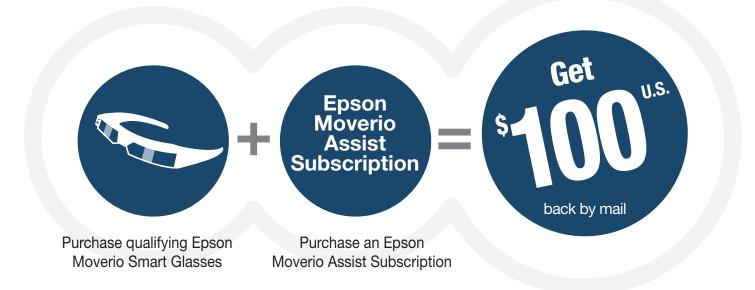

# Mail-in rebate

Purchase qualifying Epson<sup>®</sup> Moverio<sup>®</sup> Smart Glasses between September 1, 2019 and December 31, 2019 and purchase an Epson Moverio Assist Subscription within 30 days of the purchase of the qualifying Epson Moverio Smart Glasses

and receive the following back by mail: