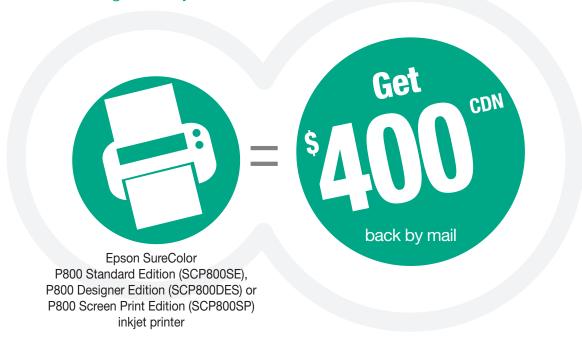

# Mail-in rebate

Purchase an Epson SureColor® P800 Standard Edition (SCP800SE), P800 Designer Edition (SCP800DES) or P800 Screen Print Edition (SCP800SP) inkjet printer

and receive the following back by mail:

#### **STEP 1: MAKE YOUR PURCHASE:**

Purchase an Epson SureColor® P800 Standard Edition (SCP800SE), P800 Designer Edition (SCP800DES) or P800 Screen Print Edition (SCP800SP) inkjet printer between September 1, 2016 and September 30, 2016. Fill out this coupon completely. Claims with incomplete information will not be fulfilled.