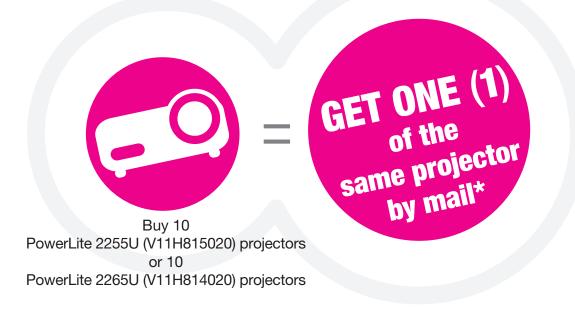

# Mail-in offer

Purchase 10 PowerLite<sup>®</sup> 2255U (V11H815020) projectors or 10 PowerLite 2265U (V11H814020) projectors between September 1, 2017 and December 31, 2017 and receive one (1) of the same projector by mail\*:

## **STEP 1: MAKE YOUR PURCHASES:**

Purchase 10 PowerLite 2255U (V11H815020) projectors or 10 PowerLite 2265U (V11H814020) projectors between September 1, 2017 and December 31, 2017. Fill out this coupon completely. Claims with incomplete information will not be fulfilled.