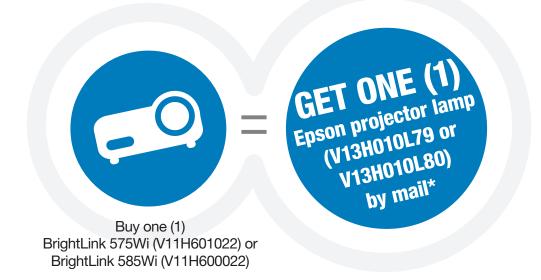

# Mail-in offer

Purchase a BrightLink® 575Wi (V11H601022) or BrightLink 585Wi (V11H600022) projector between April 1, 2017 and April 30, 2017 and receive

the following, by mail:

THIS OFFER CANNOT BE COMBINED WITH ANY OTHER EPSON PROMOTION. QUALIFYING PRODUCT MUST BE PURCHASED BETWEEN APRIL 1, 2017 AND APRIL 30, 2017. CLAIMS MUST BE POSTMARKED WITHIN 30 DAYS FROM THE PURCHASE DATE.

#### \*PLEASE ALLOW UP TO 10 WEEKS FOR PROGRAM FULFILLMENT

TERMS AND CONDITIONS: This offer applies only to qualifying purchases of the product models listed on this coupon when product is purchased and delivered in Canada between April 1, 2017 and April 30, 2017. Any applicable Canadian sales tax (i.e Goods and services Tax, Quebec Sales Tax and Harmonized Sales Tax) are included in the rebated face value. Fill out this coupon completely, and submit it along with 1) a copy of a valid invoice or receipt with the qualifying purchase(s) circled; and 2) the original or a copy of the UPC code from the product box(es). Claims must be post marked within 30 days from the date of purchase. For every gualifying purchase of a BrightLink® 575Wi (V11H601022) or BrightLink 585Wi (V11H600022) projector, the customer is eligible for one (1) lamp (V13H010L79 or V13H010L80), by mail. This offer cannot be combined with any other Epson promotion. There is no limit to the number of projectors