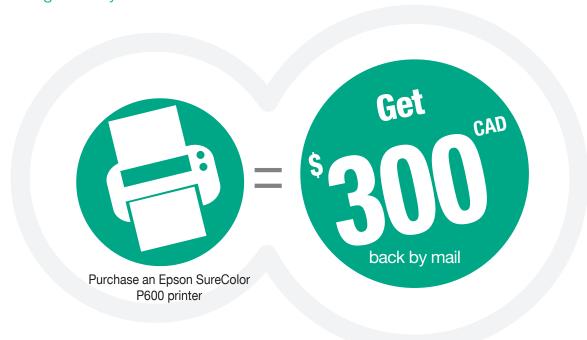

# Mail-in rebate

Purchase an Epson SureColor® P600 printer between March 1, 2019 and March 31, 2019, and receive the following back by mail:

### **STEP 1: MAKE YOUR PURCHASE:**

Purchase an Epson SureColor P600 printer between March 1, 2019 and March 31, 2019. Fill out this coupon completely. Claims with incomplete information will not be fulfilled.