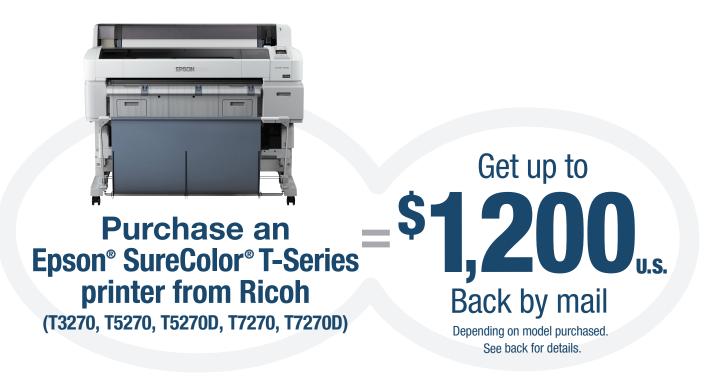

#### **STEP 1: MAKE YOUR PURCHASE:**

Purchase an Epson SureColor T-Series printer (T3270, T5270, T5270D, T7270D, T7270D) from Ricoh between April 1, 2017 and March 31, 2018 and receive the rebate amount listed below back by mail.

#### **STEP 3: SELECT PRINTER AND WRITE YOUR SERIAL NUMBER:**

Epson SureColor T3270 serial number (\$500 rebate)

Epson SureColor T7270 serial number (\$1,000 rebate)

Epson SureColor T5270 serial number (\$750 rebate)

Epson SureColor T7270D serial number (\$1,200 rebate)

Epson SureColor T5270D serial number (\$1,000 rebate)