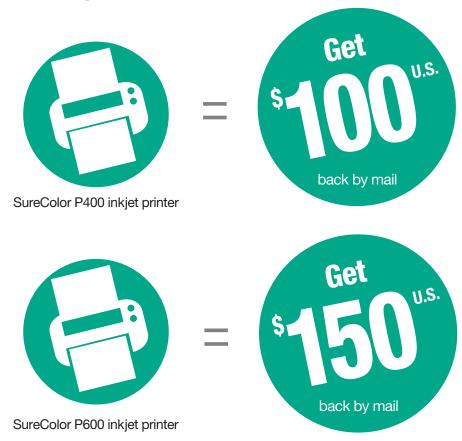

### Purchase a SureColor® P400 or SureColor P600 inkjet printer

and receive the following back by mail:

#### **STEP 1: MAKE YOUR PURCHASE:**

Purchase a SureColor P400 or SureColor P600 inkjet printer between August 1, 2017 and August 31, 2017. Fill out this coupon completely. Claims with incomplete information will not be fulfilled.