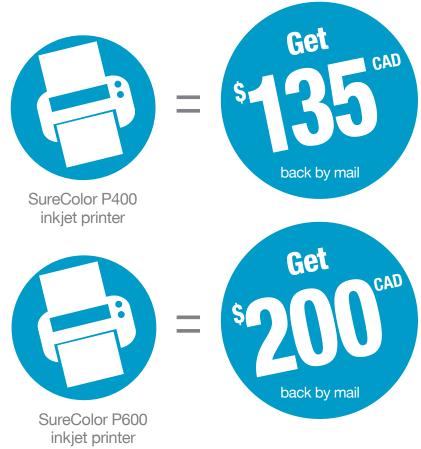

# Mail-in rebate

## Purchase a SureColor® P400 or P600 inkjet printer, and receive the

following back by mail: