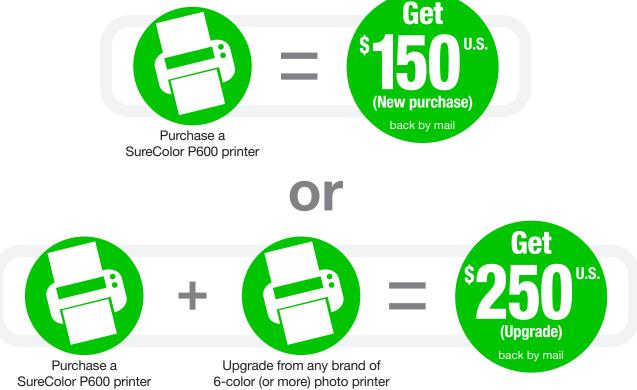

# Mail-in rebate

Purchase a SureColor<sup>®</sup> P600 printer, or purchase a SureColor P600 printer and upgrade from any brand of 6-color (or more) photo printer, between April 1, 2018 and April 30, 2018 and receive the following back by mail:

#### STEP 1: MAKE YOUR PURCHASE:

Purchase a SureColor P600 printer, or purchase a SureColor P600 printer and upgrade from any brand of 6-color (or more) photo printer, between April 1, 2018 and April 30, 2018. Fill out this coupon completely. Claims with incomplete information will not be fulfilled.

## Select offer: $\Box$ \$150 or $\Box$ \$250