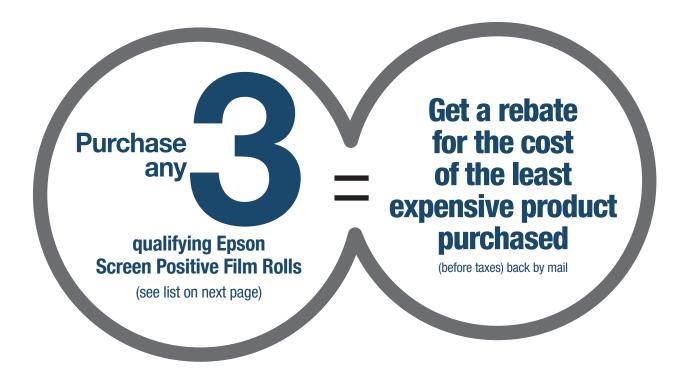

## **Epson® Screen Positive Film Roll Rebate**

For products purchased on the same invoice between November 1, 2016 and December 31, 2016 from an EPSON Authorized Professional Imaging Reseller.

Epson will send you a cheque for the full price (before taxes) of the least expensive product purchased.

#### **STEP 1: MAKE YOUR PURCHASE:**

Purchase three (3) Screen Positive Film Rolls (qualifying products listed below) from an Epson Authorized Professional Imaging Reseller between November 1, 2016 and December 31, 2016. Fill out this coupon completely. Claims with incomplete information will not be fulfilled. We will send you a rebate cheque for the full price (before taxes) of the least expensive product purchased.