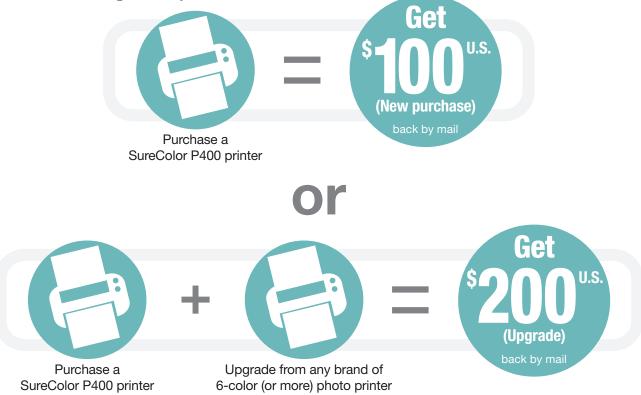

# Mail-in rebate

Purchase a SureColor<sup>®</sup> P400 printer, or purchase a SureColor P400 printer and upgrade from any brand of 6-color (or more) photo printer, between June 1, 2018 and June 30, 2018 and receive the following back by mail:

#### STEP 1: MAKE YOUR PURCHASE:

Purchase a SureColor P400 printer, or purchase a SureColor P400 printer and upgrade from any brand of 6-color (or more) photo printer, between June 1, 2018 and June 30, 2018. Fill out this coupon completely. Claims with incomplete information will not be fulfilled.