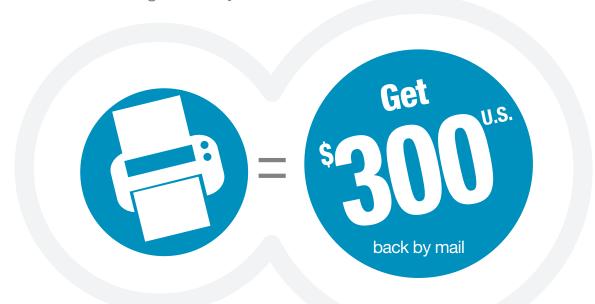

# Mail-in rebate

## Purchase a SureColor® P800 inkjet printer

and receive the following back by mail:

SureColor P800 Standard Edition (SCP800SE), SureColor P800 Screen Print Edition (SCP800SP) or SureColor P800 Designer Edition (SCP800DES)